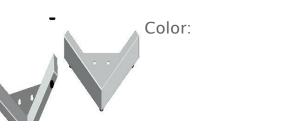

#### Legs

Sensitive floors, eg. Wooden floors, etc., we recommend using felt pads. The legs are fastened by means of screws or by means of wood screws. Special legs can be fixed with wood screws by the customer.

Standard leg: Leg NR - 4

– black

– chrom

Special order: Wood leg Nr. 24 H-4 cm Additional charge

Special order: Metal leg-Nr. 27 H-4cm Additional charge