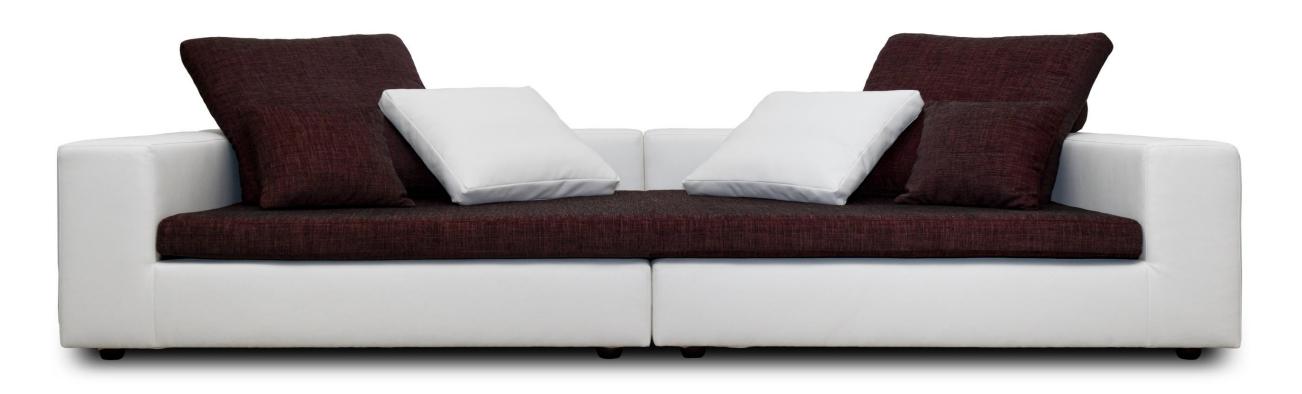

## Model: VENETO design by sliwinski

### Connection

All indicated dimensions are approx. dimensionsHeight56 cmSeat height36 cmLeg height4 cmDepth130 cmSeat depth108 cm

Possible finish:

Standard

Normal seam

Open seam

# Model: VENETO

design by sliwinski

| Dimensions                            |                                                                                                                                                                              |           |
|---------------------------------------|------------------------------------------------------------------------------------------------------------------------------------------------------------------------------|-----------|
| <b>—</b> —— <b>—</b>                  | Typ Nr. HO01<br>Ottoman 130x110                                                                                                                                              | 130 x 110 |
|                                       | Typ Nr. HO02<br>Ottoman 130x130                                                                                                                                              | 130 x 130 |
|                                       | Typ Nr. KO01<br>Combination-Nr. 1<br>composed of Corner R<br>and Corner L<br>2x Pillows 70x70 whit roll<br>2x Pillowsplaide 50 x 50                                          | 260 x 130 |
|                                       | Typ Nr. KO02<br>Combination-Nr. 2<br>composed of Corner L<br>Element without arm and Ottoman 130x110<br>1x Pillows 70x70 whit roll<br>2x Pillowsplaide 50 x 50               | 350 x 130 |
|                                       | <b>Typ Nr. KO03</b><br><b>Combination-Nr. 3</b><br>composed of Corner R<br>Element without arm and Ottoman 130x110<br>1x Pillows 70x70 whit roll<br>2x Pillowsplaide 50 x 50 | 350 x 130 |
| Extra pillows – see price list pillow |                                                                                                                                                                              |           |
| Please indicate seam version.         |                                                                                                                                                                              |           |
| Please attach a sketch on order.      |                                                                                                                                                                              |           |