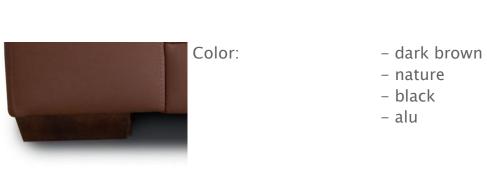

#### Legs

Sensitive floors, eg. Wooden floors, etc., we recommend using felt pads. The legs are fastened by means of screws or by means of wood screws. Special legs can be fixed with wood screws by the customer.

Standard leg: Leg NR - 4

– black

– chrom

Special order: Wood leg Nr. 24 H-4 cm Additional charge

Special order: Metal leg-Nr. 27 H-4cm Additional charge