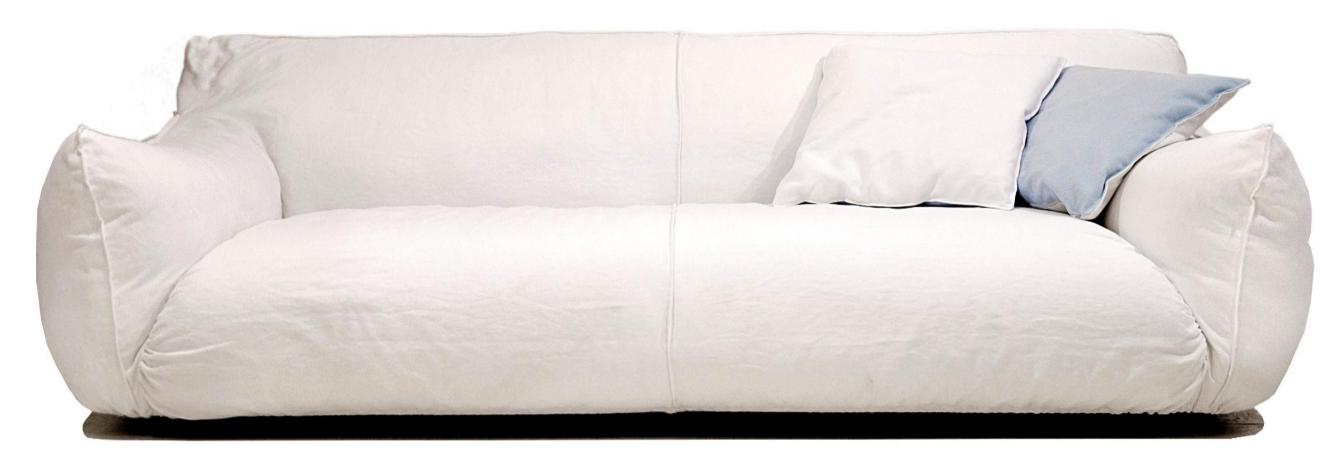

Model: TONI

design: by sliwinski

# Model: TONI

design: by sliwinski

|                                                                              | Dimensions |  |
|------------------------------------------------------------------------------|------------|--|
| Typ Nr. SO03<br>Sofa 3 – seat                                                | 228 x 118  |  |
| Typ Nr. SO25<br>Sofa 2,5–seat                                                | 198 x 118  |  |
| Typ Nr. SE01<br>Armchair                                                     | 128 x 118  |  |
| Typ Nr. HO60<br>Ottoman<br>Fuß Nr.1 not available.<br>Available Nr.55A H-60. | 60 x 60    |  |