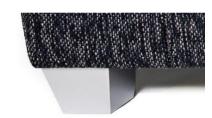

## Legs

Sensitive floors, eg. Wooden floors, etc., we recommend using felt pads. The legs are fastened by means of screws or by means of wood screws. Special legs can be fixed with wood screws by the customer.

Standard leg: Wood leg-Nr.1 H-7cm

Color: – alu

- dark brown

- black

- natural