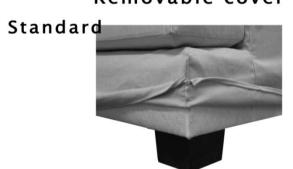

#### Possible finish:

Standard

Normal seam

Open seam

Sofa 3-seat

Removable cover

Our furniture are hand-made. For this reason, are possible small differences in dimensions. Differences in shades of wood, cloth and leather, bending, hardness upholstery can not be the basis for complaint.