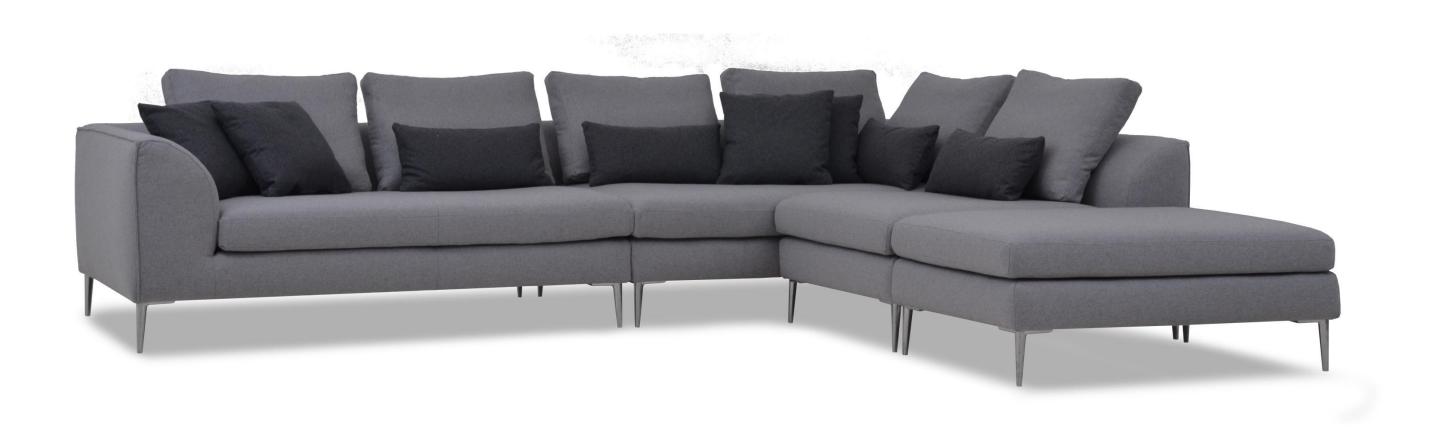

Model: RUBI

design: by sliwinski

### Dimensions

All indicated dimensions are approx. dimensions Dimensions and Depth see type plan

Height 56 cm Seat height 40 cm

## Suspension

High quality springs in seat

## Legs

Sensitive floors, eg. Wooden floors, etc., we recommend using felt pads. The legs are fastened by means of screws or by means of wood screws. Special legs can be fixed with wood screws by the customer.

# Connection

The elements are joined with this fitting

Standard leg: Metal leg Nr. 42 H-15 cm

- alu

Extra pillows - see price list pillow

Please attach a sketch on order.