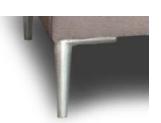

## Legs

Sensitive floors, eg. Wooden floors, etc., we recommend using felt pads. The legs are fastened by means of screws or by means of wood screws. Special legs can be fixed with wood screws by the customer.