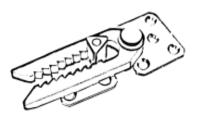

# Connection

The elements are joined with this fitting

Standard leg: Metal leg Nr. 42 H-15 cm

- alu

Extra pillows - see price list pillow

Please attach a sketch on order.