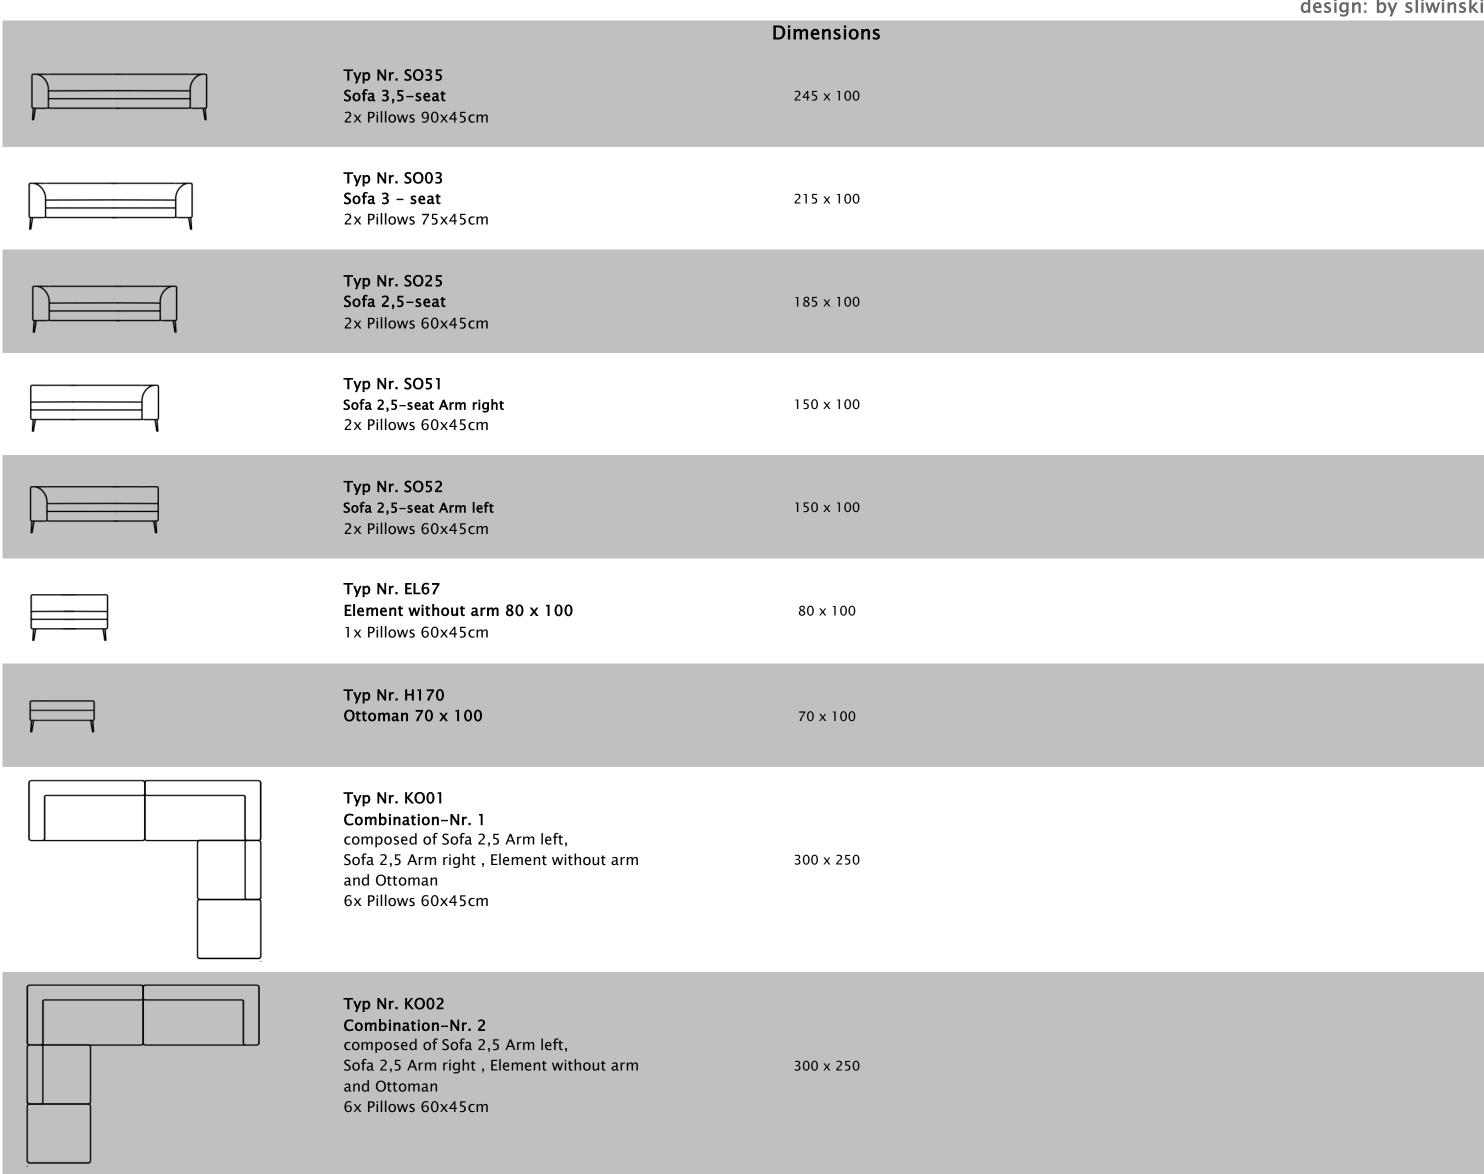

### Dimensions

All indicated dimensions are approx. dimensions Dimensions and Depth see type plan

Height 56 cm Seat height 40 cm