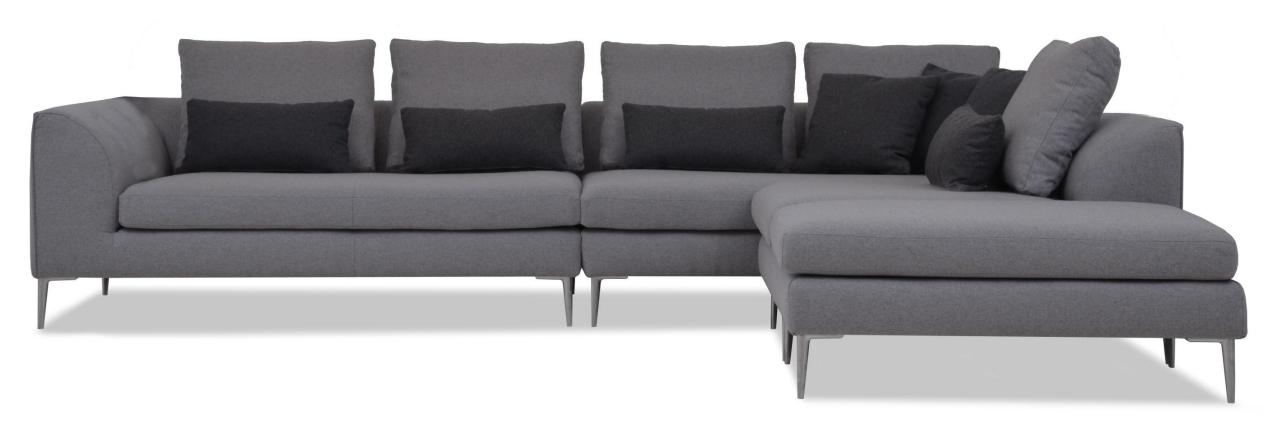

Model: RUBI

design: by sliwinski

### Dimensions

All indicated dimensions are approx. dimensions Dimensions and Depth see type plan

Height 56 cm Seat height 40 cm

## Suspension

High quality springs in seat

## Legs

Sensitive floors, eg. Wooden floors, etc., we recommend using felt pads. The legs are fastened by means of screws or by means of wood screws. Special legs can be fixed with wood screws by the customer.

# Connection

The elements are joined with this fitting

Standard leg: Metal leg Nr. 42 H-15 cm

- alu

Extra pillows - see price list pillow

Please attach a sketch on order.