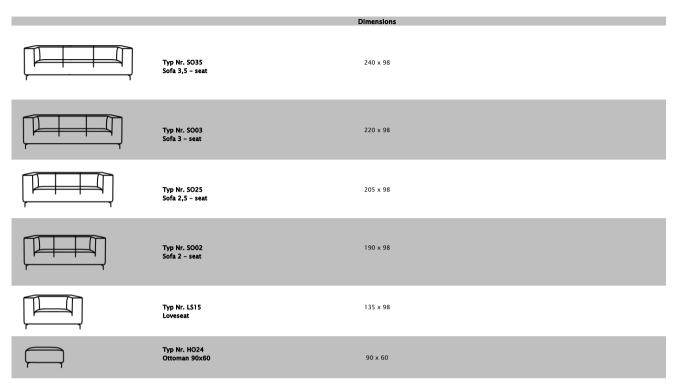

## Dimensions

All indicated dimensions are approx. dimensions Dimensions and Depth see Type plan

Height 73 cm Seat height 42 cm