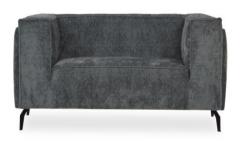

# Model: Helix

design: by sliwinski

#### Suspension

High quality springs in seat

**Legs**Sensitive floors, eg. Wooden floors, etc., we recommend using felt pads. The legs are fastened by means of screws or by means of wood screws. Special legs can be fixed with wood screws by the customer.