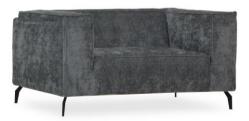

#### Suspension

High quality springs in seat

**Legs**Sensitive floors, eg. Wooden floors, etc., we recommend using felt pads. The legs are fastened by means of screws or by means of wood screws. Special legs can be fixed with wood screws by the customer.

Standard leg: Metal leg Nr. 17H15cm

Special leg: Metal leg Nr. 240H16cm

Color: - black - chrome

Color: - black

Extra pillows - see price list pillow

Please attach a sketch on order.