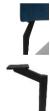

#### Suspension

High quality springs in seat

**Legs**Sensitive floors, eg. Wooden floors, etc., we recommend using felt pads. The legs are fastened by means of screws or by means of wood screws. Special legs can be fixed with wood screws by the customer.

Standard leg: Metal leg Nr. 17H15cm

Special leg: Metal leg Nr. 240H16cm

Color: - black - chrome

Color: - black

Extra pillows - see price list pillow

Please attach a sketch on order.