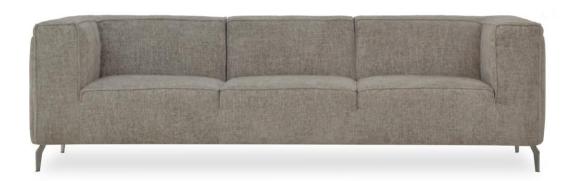

# Model: Helix

design: by sliwinski

## Dimensions

All indicated dimensions are approx. dimensions Dimensions and Depth see Type plan

Height 73 cm Seat height 42 cm