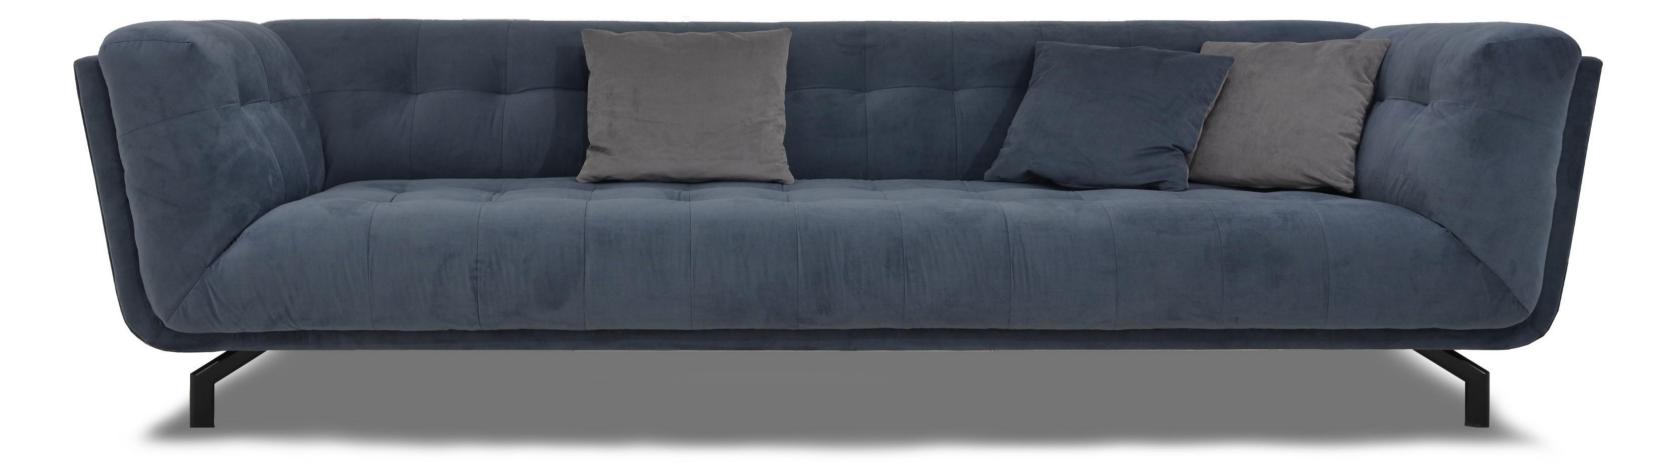

## Model: Hampton

design: by sliwinski

## Model: Hampton

design: by sliwinski

|                                 | Dimensions |
|---------------------------------|------------|
| Typ Nr. SO35<br>Sofa 3,5 – seat | 245 x 100  |
| Typ Nr. SO25<br>Sofa 2,5 – seat | 211 x 100  |
| Typ Nr. SO02<br>Sofa 2 – seat   | 194 x 100  |
| Typ Nr. LS15<br>Loveseat        | 143 X 100  |
| Typ Nr. HO24<br>Ottoman 90x60   | 90 x 60    |