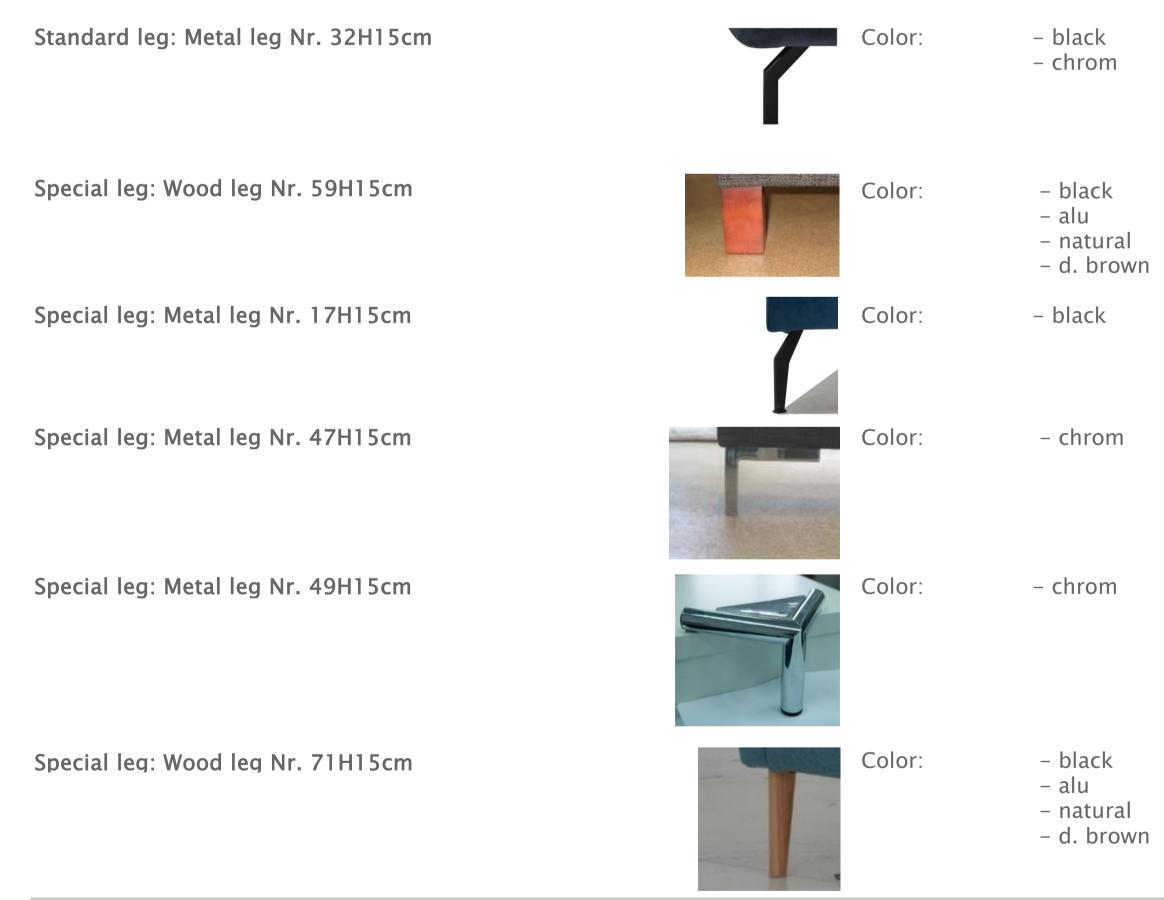

Suspension High quality springs in seat

**Legs** Sensitive floors, eg. Wooden floors, etc., we recommend using felt pads. The legs are fastened by means of screws or by means of wood screws. Special legs can be fixed with wood screws by the customer.