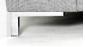

## Legs

Sensitive floors, eg. Wooden floors, etc., we recommend using felt pads. The legs are fastened by means of screws or by means of wood screws. Special legs can be fixed with wood screws by the customer.

Standard leg: Metal leg Nr. 47 H8cm

Color: - alu

Special order: Wood leg Nr.1 H8cm

Color: - alu - dark brown - black - nature