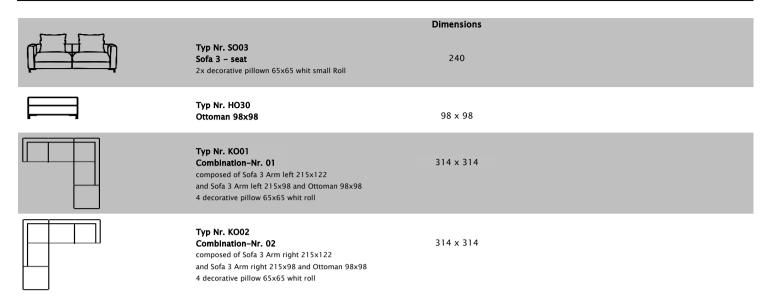

#### Connection

Dimensions
All indicated dimensions are approx. dimensions
Height 64 cm Seat heig 43 cm Leg height 8 cm
Depth 98/122 cm Seat dept 71/95 cm