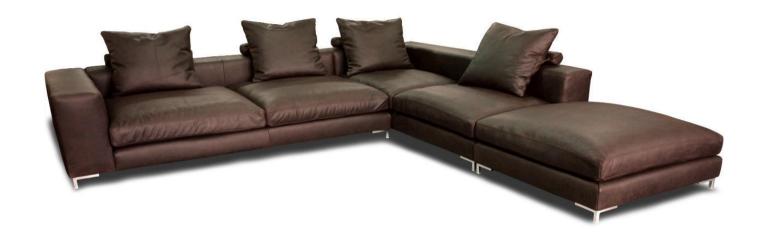

#### Connection

Dimensions
All indicated dimensions are approx. dimensions
Height 64 cm Seat heig 43 cm Leg height 8 cm
Depth 98/122 cm Seat dept 71/95 cm