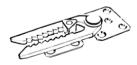

## Legs

Sensitive floors, eg. Wooden floors, etc., we recommend using felt pads. The legs are fastened by means of screws or by means of wood screws. Special legs can be fixed with wood screws by the customer.

Standard leg: Metal leg Nr. 47 H8cm

Color: - alu

Special order: Wood leg Nr.1 H8cm

Color: - alu - dark brown - black - nature