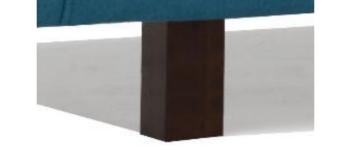

## Model: Owen

design: by sliwinski

| Dimensions / Depth / frame height  | Headboard height | Measure of insert frame |  |
|------------------------------------|------------------|-------------------------|--|
| 132 x 218 x 31                     | 98               | 120 x 200               |  |
| 152 x 218 x 31                     | 98               | 140 x 200               |  |
| 172 x 218 x 31                     | 98               | 160 x 200               |  |
| 192 x 218 x 31                     | 98               | 180 x 200               |  |
| 212 x 218 x 31                     | 98               | 200 x 200               |  |
| Standard leg: Wood leg Nr. 59 H 12 | 0                | Color:                  |  |

-d. brown

-black -alu -natural

Page 2 / 2