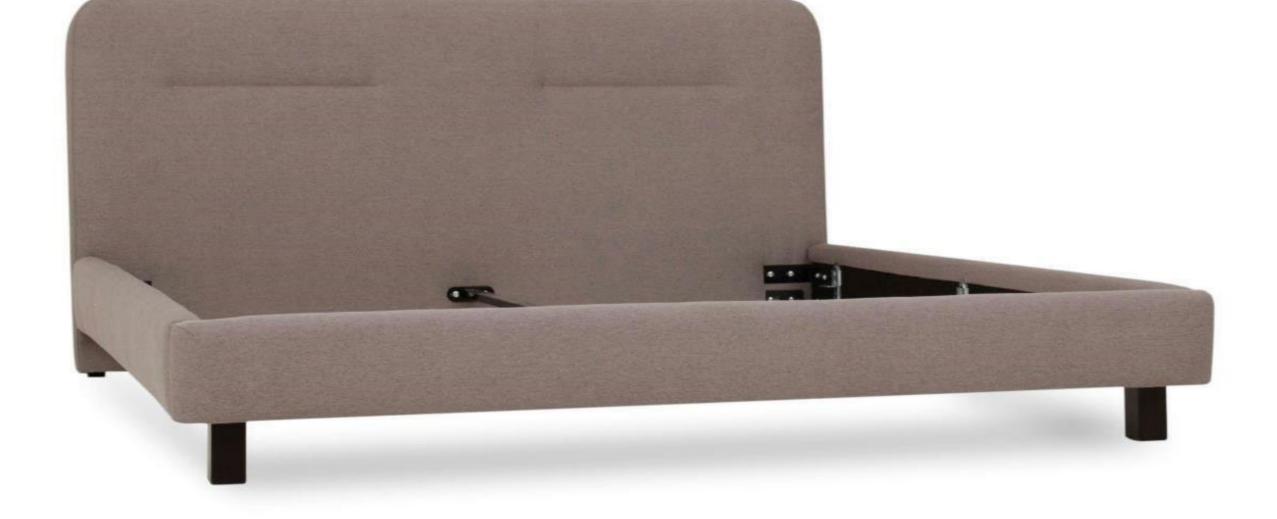

## Model: Owen

design: by sliwinski

## Dimensions

All indicated dimensions are approx. dimensions Width and depth see type plan Headboard height 98

Possible finish:

Standard

Normal seam

Our furniture are hand-made.For this reason, are possible small differences in dimensions. Differences in shades of wood, cloth and leather, bending, hardness upholstery can not be the basis for complaint.

## Model: Owen

design: by sliwinski

| Dimensions / Depth / frame height  | Headboard height | Measure of insert frame |  |
|------------------------------------|------------------|-------------------------|--|
| 132 x 218 x 31                     | 98               | 120 x 200               |  |
| 152 x 218 x 31                     | 98               | 140 x 200               |  |
| 172 x 218 x 31                     | 98               | 160 x 200               |  |
| 192 x 218 x 31                     | 98               | 180 x 200               |  |
| 212 x 218 x 31                     | 98               | 200 x 200               |  |
| Standard leg: Wood leg Nr. 59 H 12 | 0                | Color:                  |  |