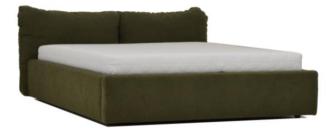

# Model: Home design: by sliwinski

| wide / depth / frame height | Headboard height | Dimensions for mattress |         |
|-----------------------------|------------------|-------------------------|---------|
| 125 x 233 x 40              | 102              | 90 x 200                |         |
| 135 x 233 x 40              | 102              | 100 × 200               |         |
| 155 x 233 x 40              | 102              | 120 × 200               |         |
| 175 x 233 x 40              | 102              | 140 × 200               |         |
| 195 x 233 x 40              | 102              | 160 × 200               |         |
| 205 x 233 x 40              | 102              | 180 × 200               |         |
| 225 x 233 x 40              | 102              | 200 × 200               |         |
| Standard leg: Leg Nr.2      | 26H35            | <b>_</b>                | - black |