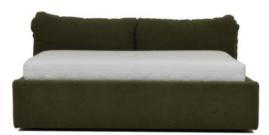

## Model: Home

design: by sliwinski

#### Dimensions

All indicated dimensions are approx. dimensions Width and depth see type plan Headboard height 102cm

Our furniture are hand-made.For this reason, are possible small differences in dimensions. Differences in shades of wood, cloth and leather, bending, hardness upholstery can not be the basis for complaint.