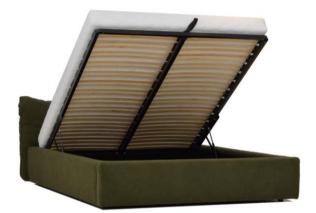

#### Dimensions

All indicated dimensions are approx. dimensions Width and depth see type plan Headboard height 102cm

Our furniture are hand-made.For this reason, are possible small differences in dimensions. Differences in shades of wood, cloth and leather, bending, hardness upholstery can not be the basis for complaint.