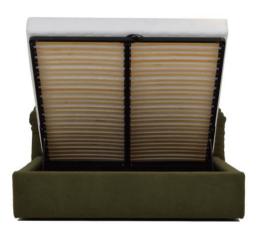

#### Dimensions

All indicated dimensions are approx. dimensions Width and depth see type plan Headboard height 102cm

Our furniture are hand-made.For this reason, are possible small differences in dimensions. Differences in shades of wood, cloth and leather, bending, hardness upholstery can not be the basis for complaint.