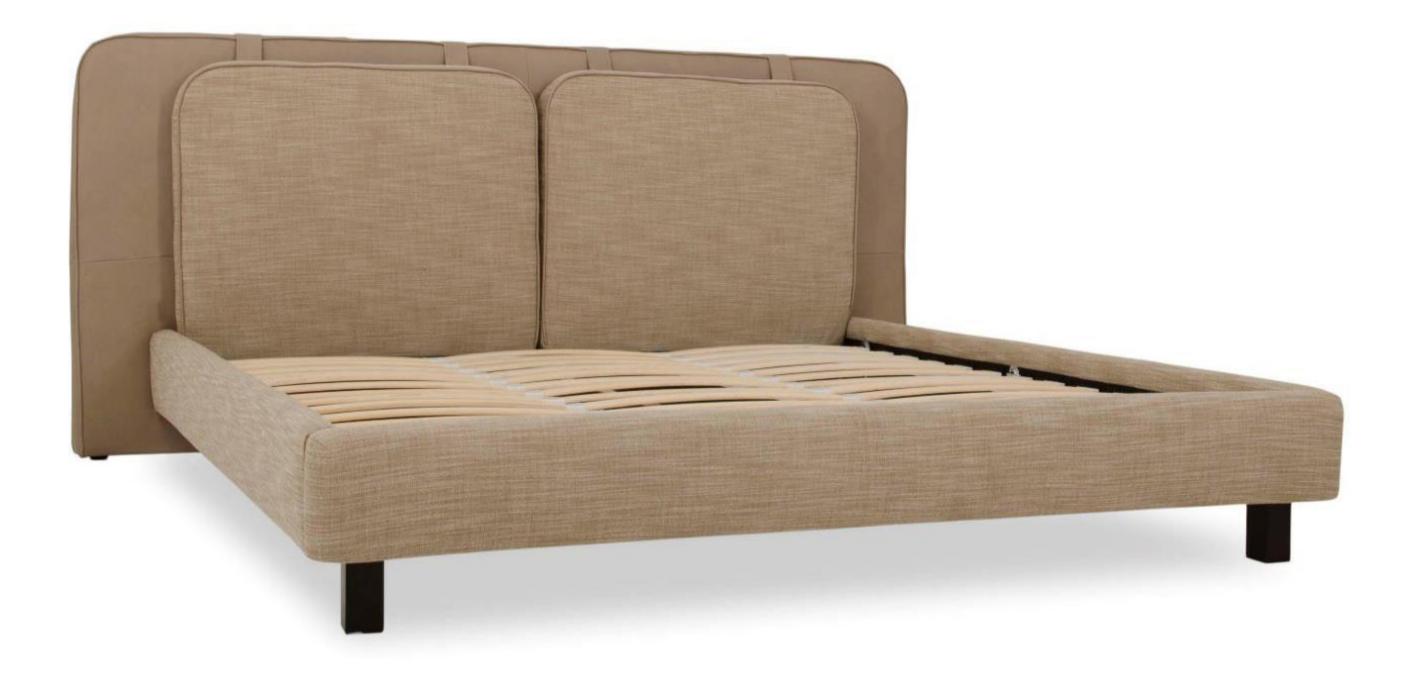

## Model: Hayden

design: by sliwinski

#### Dimensions

All indicated dimensions are approx. dimensions Width and depth see type plan Headboard height 98

Possible finish:

Standard

Normal seam

Open seam

Our furniture are hand-made.For this reason, are possible small differences in dimensions. Differences in shades of wood, cloth and leather, bending, hardness upholstery can not be the basis for complaint.

# Model: Hayden

design: by sliwinski

| Width / Depth / Frame height        | Headboard heigh | Measure of insert frame |           |
|-------------------------------------|-----------------|-------------------------|-----------|
| 168 x 220 x 32                      | 98              | 120 x 200               |           |
| 188 x 220 x 32                      | 98              | 140 x 200               |           |
| 208 x 220 x 32                      | 98              | 160 x 200               |           |
| 228 x 220 x 32                      | 98              | 180 x 200               |           |
| 248 x 220 x 32                      | 98              | 200 x 200               |           |
| Standard leg: Wood leg Nr. 59 H 120 |                 | Color:                  | -d. brown |