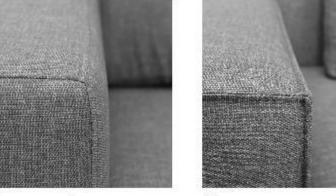

#### Dimensions

All indicated dimensions are approx. dimensions Width and depth see type plan Headboard height 98

Possible finish:

Standard

Normal seam

Open seam

Our furniture are hand-made.For this reason, are possible small differences in dimensions. Differences in shades of wood, cloth and leather, bending, hardness upholstery can not be the basis for complaint.