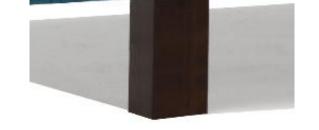

# Model: Hayden

design: by sliwinski

| Width / Depth / Frame height        | Headboard heigh | Measure of insert frame |           |
|-------------------------------------|-----------------|-------------------------|-----------|
| 168 x 220 x 32                      | 98              | 120 x 200               |           |
| 188 x 220 x 32                      | 98              | 140 x 200               |           |
| 208 x 220 x 32                      | 98              | 160 x 200               |           |
| 228 x 220 x 32                      | 98              | 180 x 200               |           |
| 248 x 220 x 32                      | 98              | 200 x 200               |           |
| Standard leg: Wood leg Nr. 59 H 120 |                 | Color:                  | -d. brown |