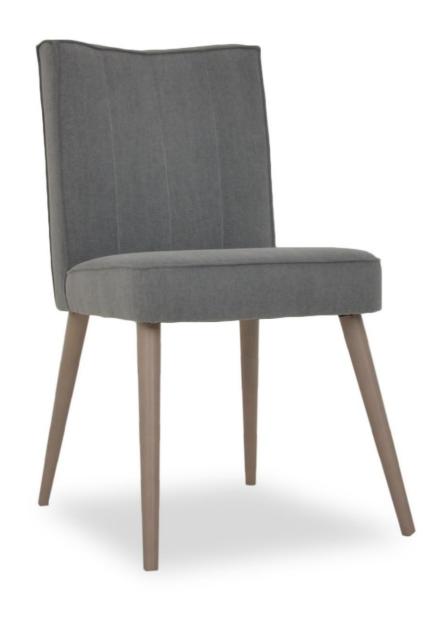

Model: **Evan** 

design: by sliwinski

## **Dimensions**

All indicated dimensions are approx. dimensions Width and depth see type plan

Height 62cm Seat height 42cm

## design: by sliwinski **Dimensions** Typ Nr. ST02 Chair 46 x 67 Typ Nr. SO03 Sofa 3 – seat 200 x 67 Typ Nr. SO25 Sofa 2,5 - seat 180 x 67 Typ Nr. SO02 Sofa 2 – seat 160 x 67