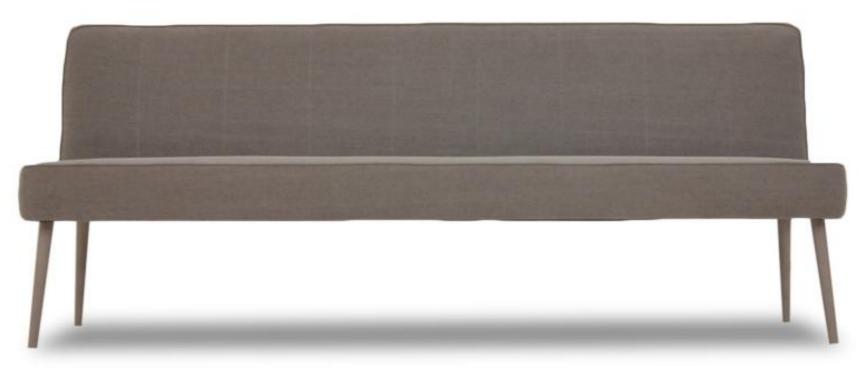

Model: Evan

## design: by sliwinski **Dimensions** Typ Nr. ST02 Chair 46 x 67 Typ Nr. SO03 Sofa 3 – seat 200 x 67 Typ Nr. SO25 Sofa 2,5 - seat 180 x 67 Typ Nr. SO02 Sofa 2 – seat 160 x 67