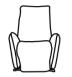

white label furniture by sliwinski design manufacture

Model: Remnant design: by sliwinski

Dimensions

All indicated dimensions are approx. dimensions Width and depth see type plan

Height 113cm Seat height 55cm Seat depth 56cm

## Model: Remnant

design: by sliwinski