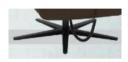

## Dimensions

Typ Nr. SE01 Armchair 81 x 78

+ Aku Additional charge

Standard leg: Swivel

Color: - black - chrom

- stainless steel