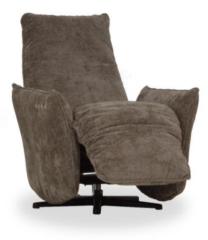

white label furniture by sliwinski design manufacture

Model: Remnant design: by sliwinski

Dimensions

All indicated dimensions are approx. dimensions Width and depth see type plan

Height 113cm Seat height 55cm Seat depth 56cm

## Model: Remnant

design: by sliwinski

## Dimensions

Typ Nr. SE01 Armchair 81 x 78

+ Aku Additional charge

Standard leg: Swivel

Color: - black - chrom

- stainless steel