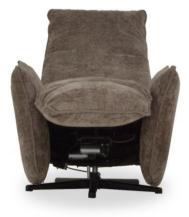

white label furniture by sliwinski design manufacture

Model: Remnant design: by sliwinski

Dimensions

All indicated dimensions are approx. dimensions Width and depth see type plan

Height 113cm Seat height 55cm Seat depth 56cm

## Model: Remnant

design: by sliwinski

## Dimensions

Typ Nr. SE01 Armchair 81 x 78

+ Aku Additional charge

Standard leg: Swivel

Color: - black - chrom

- stainless steel