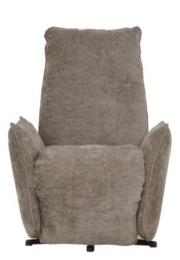

white label furniture by sliwinski design manufacture

Model: Remnant design: by sliwinski

Dimensions

All indicated dimensions are approx. dimensions Width and depth see type plan

Height 113cm Seat height 55cm Seat depth 56cm

## Model: Remnant

design: by sliwinski

## Dimensions

Typ Nr. SE01 Armchair 81 x 78

+ Aku Additional charge

Standard leg: Swivel

Color: - black - chrom

- stainless steel